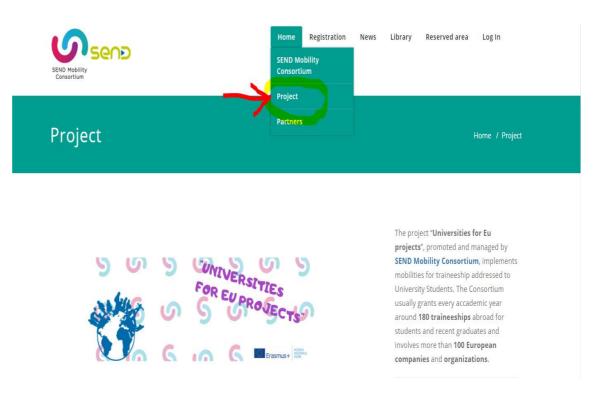

### THE PROJECT

Click on **Project** to read further information about "Universities for Eu projects" (i.e. Who can participate, how to join the project, project activties, costs etc...)

SEND Mobility Consortium