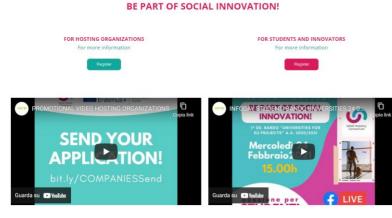

Register your **personal profile** or your **organization** in the appropriate area.

esepartorsocialinnovation Welcome!

**BE PART OF SOCIAL INNOVATION!** 

Possibility to click on "<u>for</u> <u>students and innovators</u>" to register or to click on further information to know more about the project....